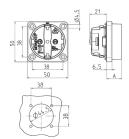

## Drawing

| Drawing<br>1 MB 450      | Dim. A |
|--------------------------|--------|
| Dim. in mm               |        |
| SCHUKO                   | 18.3   |
| French/Belgian standards | 15.8   |
| Danish standards         | 15.8   |
| Danish standards         | 15.0   |
|                          |        |
|                          |        |
|                          |        |
|                          |        |
|                          |        |