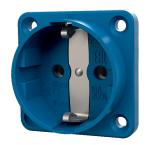

## Panel mounted receptacle SCHUKO®

Part no. 11511

- without hinged lid
- $\bullet$  3 plug-in terminals as connecting terminals for 1.5 2.5 mm<sup>2</sup>
- other colours on request