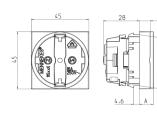

## Drawing

| Drawing                  | n: 4   |
|--------------------------|--------|
| 1 MB 457                 | Dim. A |
| Drawing in mm            |        |
|                          |        |
| SCHUKO                   | 11.0   |
| French/Belgian standards | 8.5    |
| Danish standards         | 8.5    |
|                          |        |
|                          |        |
|                          |        |
|                          |        |
|                          |        |
|                          |        |