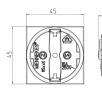

## Drawing

| Drawing                  |        |
|--------------------------|--------|
| 1 MB 457                 | Dim. A |
| Drawing in mm            |        |
| schuko                   | 11.0   |
| French/Belgian standards | 8.5    |
| Danish standards         | 8.5    |
|                          |        |
|                          |        |
|                          |        |
|                          |        |