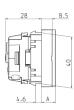

## Drawing

| Drawing                  |        |
|--------------------------|--------|
| 1 MB 457                 | Dim. A |
| Drawing in mm            |        |
| schuko                   | 11.0   |
| French/Belgian standards | 8.5    |
| Danish standards         | 8.5    |
|                          |        |
|                          |        |
|                          |        |
|                          |        |