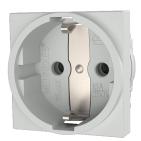

## Snap-in receptacle SCHUKO®

Part no. 11515K

- without hinged lid with 3 plug-in terminals for connection of  $1.5-2.5\ mm^2$  for easy installation in a cable duct or an enclosure
- for fixing on DIN rail with fixing rack 11254