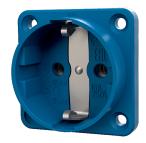

## Panel mounted receptacle SCHUKO®

Part no. 11531

- without hinged lid
- 3 screw terminals as connecting terminals for 1.5 2.5 mm<sup>2</sup>
- other colours on request