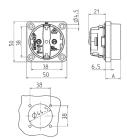

## Drawing

| Drawing<br>1 MB 450      | Dim. A   |
|--------------------------|----------|
| Dim. in mm               | Dilli. A |
|                          |          |
| SCHUKO                   | 18.3     |
| French/Belgian standards | 15.8     |
| Danish standards         | 15.8     |
|                          |          |
|                          |          |
|                          |          |
|                          |          |
|                          |          |
|                          |          |