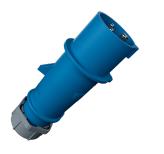

## Plug AM-TOP®

Part no. 248

- screw terminals

- single part body cable gland and sealing strain relief and protection against kinking

## **Technical specifications**

| Ampere                    | 16 A                |
|---------------------------|---------------------|
| Poles                     | 3 p                 |
| Voltage                   | 230 V               |
| Clock position            | 6 h                 |
| Hertz                     | 50-60 Hz            |
| Connection technology     | Screw terminals     |
| Contact                   | standard            |
| Protection type           | IP 44               |
| Weight                    | 131 g               |
| Declaration of Conformity | VDE, EAC, Kema, CQC |