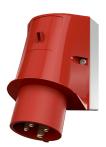

## Wall mounted inlet

Part no. 336

- screw terminals
- enclosure base with stamped recess for quick cutting out

## Technical specifications

| Ampere                    | 16 A            |
|---------------------------|-----------------|
| Poles                     | 4 p             |
| Voltage                   | 400 V           |
| Clock position            | 6 h             |
| Hertz                     | 50-60 Hz        |
| Connection technology     | Screw terminals |
| Contact                   | standard        |
| Protection type           | IP 44           |
| Weight                    | 235 g           |
| Declaration of Conformity | VDE, EAC, CQC   |