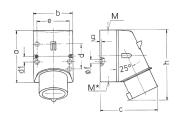

## Drawing

| Drawing          | Amp.     |                            | 16   |      |                            | 32    |       |
|------------------|----------|----------------------------|------|------|----------------------------|-------|-------|
| 2 MB 32          | Poles    | 3                          | 4    | 5    | 3                          | 4     | 5     |
| Dim. in mm       | a        | 87                         | 100  | 100  | 128                        | 128   | 128   |
|                  | b        | 64                         | 75   | 75   | 84                         | 84    | 84    |
|                  | c        | 93                         | 106  | 110  | 133                        | 133   | 135   |
|                  | d        | 40                         | _    | _    | _                          | _     | _     |
|                  | d1       | _                          | 10.5 | 10.5 | 11                         | 11    | 11    |
|                  | e        | 50.5                       | 59   | 59   | 68                         | 68    | 68    |
|                  | f        | 4,5                        | 5    | 5    | 5.3                        | 5.3   | 5.3   |
|                  | g.       | 4                          | 4    | 4    | 4                          | 4     | 4     |
|                  | h        | 122                        | 133  | 135  | 169                        | 169   | 170   |
|                  | M        | 20                         | 20   | 20   | 32                         | 32    | 32    |
|                  | M*       | 1x20 (blind) to be cut out |      |      | 2x25 (blind) to be cut out |       |       |
| Max. cable diam  | . (mm)   | 15                         | 15   | 15   | 18/25                      | 18/25 | 18/25 |
| Terminal for con | d. cross | 1                          | 1    | 1    | 2.5                        | 2.5   | 2.5   |
| section (mm²) m  | inmax.   | -2.5                       | -2.5 | -2.5 | 6                          | 6     | 6     |