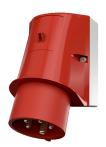

## Wall mounted inlet

Part no. 342

- · screw terminals
- enclosure base with stamped recess for quick cutting out

## Technical specifications

| Ampere                    | 16 A            |
|---------------------------|-----------------|
| Poles                     | 5 p             |
| Voltage                   | 400 V           |
| Clock position            | 6 h             |
| Hertz                     | 50-60 Hz        |
| Connection technology     | Screw terminals |
| Contact                   | standard        |
| Protection type           | IP 44           |
| Weight                    | 245 g           |
| Declaration of Conformity | VDE, EAC, CQC   |