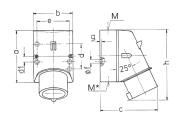

## Drawing

| Drawing          | Amp.     |                            | 16   |      |                            | 32    |       |
|------------------|----------|----------------------------|------|------|----------------------------|-------|-------|
| 2 MB 32          | Poles    | 3                          | 4    | 5    | 3                          | 4     | 5     |
| Dim. in mm       | a        | 87                         | 100  | 100  | 128                        | 128   | 128   |
|                  | b        | 64                         | 75   | 75   | 84                         | 84    | 84    |
|                  | c        | 93                         | 106  | 110  | 133                        | 133   | 135   |
|                  | d        | 40                         | _    | _    | _                          | _     | _     |
|                  | d1       | _                          | 10.5 | 10.5 | 11                         | 11    | 11    |
|                  | e        | 50.5                       | 59   | 59   | 68                         | 68    | 68    |
|                  | f        | 4,5                        | 5    | 5    | 5.3                        | 5.3   | 5.3   |
|                  | g.       | 4                          | 4    | 4    | 4                          | 4     | 4     |
|                  | h        | 122                        | 133  | 135  | 169                        | 169   | 170   |
|                  | M        | 20                         | 20   | 20   | 32                         | 32    | 32    |
|                  | M*       | 1x20 (blind) to be cut out |      |      | 2x25 (blind) to be cut out |       |       |
| Max. cable diam  | . (mm)   | 15                         | 15   | 15   | 18/25                      | 18/25 | 18/25 |
| Terminal for con | d. cross | 1                          | 1    | 1    | 2.5                        | 2.5   | 2.5   |
| section (mm²) m  | inmax.   | -2.5                       | -2.5 | -2.5 | -6                         | -6    | -6    |