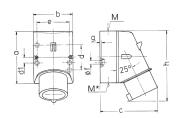

## Drawing

| Drawing                       | Amp.     |                            | 16   |      |                            | 32    |       |
|-------------------------------|----------|----------------------------|------|------|----------------------------|-------|-------|
| 2 MB 32                       | Poles    | 3                          | 4    | 5    | 3                          | 4     | 5     |
| Dim. in mm                    | а        | 87                         | 100  | 100  | 128                        | 128   | 128   |
|                               | b        | 64                         | 75   | 75   | 84                         | 84    | 84    |
|                               | c        | 93                         | 106  | 110  | 133                        | 133   | 135   |
|                               | d        | 40                         | _    | _    | -                          | _     | _     |
|                               | d1       | - 1                        | 10.5 | 10.5 | 11                         | 11    | 11    |
|                               | e        | 50.5                       | 59   | 59   | 68                         | 68    | 68    |
|                               | f        | 4,5                        | 5    | 5    | 5.3                        | 5.3   | 5.3   |
|                               | g.       | 4                          | 4    | 4    | 4                          | 4     | 4     |
|                               | h        | 122                        | 133  | 135  | 169                        | 169   | 170   |
|                               | M        | 20                         | 20   | 20   | 32                         | 32    | 32    |
|                               | M*       | 1x20 (blind) to be cut out |      |      | 2x25 (blind) to be cut out |       |       |
| Max. cable diam.              | (mm)     | 15                         | 15   | 15   | 18/25                      | 18/25 | 18/25 |
| Terminal for cond             | l. cross | 1                          | 1    | 1    | 2.5                        | 2.5   | 2.5   |
| section (mm <sup>2</sup> ) mi | nmax.    | -2.5                       | -2.5 | -2.5 | -6                         | —6    | 6     |