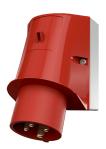

## Wall mounted inlet

Part no. 348

- screw terminals
- cable entry also possible on the back side enclosure base with stamped recess for quick cutting out

## **Technical specifications**

| Ampere                    | 32 A            |
|---------------------------|-----------------|
| Poles                     | 4 p             |
| Voltage                   | 400 V           |
| Clock position            | 6 h             |
| Hertz                     | 50-60 Hz        |
| Connection technology     | Screw terminals |
| Contact                   | standard        |
| Protection type           | IP 44           |
| Weight                    | 353 g           |
| Declaration of Conformity | VDE, EAC, CQC   |