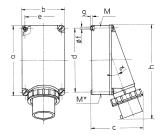

## Drawing

| Drawing                  | Amp.  | 63    |       |       | 125 |       |  |
|--------------------------|-------|-------|-------|-------|-----|-------|--|
| 2 MB 36                  | Poles | 3     | 4     | 5     | 4   | 5     |  |
| Dim. in mm               | a     | 170   | 170   | 170   | 264 | 264   |  |
|                          | b     | 118   | 118   | 118   | 163 | 163   |  |
|                          | С     | 171   | 171   | 171   | 205 | 205   |  |
|                          | d     | 134.5 | 134.5 | 134.5 | 240 | 240   |  |
|                          | e     | 103   | 103   | 103   | 140 | 140   |  |
|                          | f     | 6,1   | 6,1   | 6,1   | 8,1 | 8,1   |  |
|                          | g.    | 6     | 6     | 6     | 8   | 8     |  |
|                          | h     | 250   | 250   | 250   | 355 | 355   |  |
|                          | M     | 40    | 40    | 40    | 50  | 50    |  |
|                          | M*    | 2x40  | 2x40  | 2x40  | 50  | 50    |  |
|                          | α     | 25°   | 25°   | 25°   | 20  | ° 20° |  |
| Max. cable diam. (mm)    |       | 27    | 27    | 27    | 38  | 38    |  |
| Terminal for cond. cross |       | 6     | 6     | 6     | 16  | 16    |  |
| section (mmi) min mov    |       | 1.0   | 1.0   | 4.0   | 20  | 20    |  |