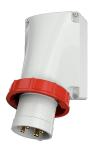

## Wall mounted inlet

Part no. 357

- screw terminals
- for a suitable watertight protective cover see part no. 40434

## Technical specifications

| Ampere                    | 63 A            |
|---------------------------|-----------------|
| Poles                     | 4 p             |
| Voltage                   | 400 V           |
| Clock position            | 6 h             |
| Hertz                     | 50-60 Hz        |
| Connection technology     | Screw terminals |
| Contact                   | standard        |
| Protection type           | IP 67           |
| Weight                    | 884 g           |
| Declaration of Conformity | EAC, CQC        |