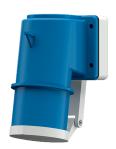

## Panel mounted inlet

Part no. 402

- screw terminals
- with hinged lid

## Technical specifications

| Ampere                    | 32 A            |
|---------------------------|-----------------|
| Poles                     | 3 p             |
| Voltage                   | 230 V           |
| Clock position            | 6 h             |
| Hertz                     | 50-60 Hz        |
| Connection technology     | Screw terminals |
| Contact                   | standard        |
| Protection type           | IP 44           |
| Weight                    | 323 g           |
| Declaration of Conformity | EAC, CQC        |