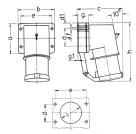

## Drawing

| 2 MB 43                  | Poles | 4    | 5    | 3   | 4   | 5   |
|--------------------------|-------|------|------|-----|-----|-----|
| Dim. in mm               | a     | 85   | 85   | 75  | 75  | 75  |
|                          | b     | 85   | 85   | 90  | 90  | 90  |
|                          | c     | 104  | 106  | 115 | 115 | 117 |
|                          | d     | 64   | 64   | 45  | 45  | 45  |
|                          | d1    | 10   | 10   | 13  | 13  | 13  |
|                          | e     | 64   | 64   | 78  | 78  | 78  |
|                          | f     | 5.5  | 5.5  | 5.5 | 5.5 | 5.5 |
|                          | g.    | 27   | 27   | 27  | 27  | 27  |
|                          | g.1   | 2    | 2    | 1   | 1   | 1   |
|                          | h     | 140  | 140  | 150 | 150 | 150 |
|                          | - 1   | 50   | 50   | 55  | 55  | 55  |
| Terminal for cond. cross |       | 1    | 1    | 2.5 | 2.5 | 2.5 |
| section (mm²) minmax.    |       | -2.5 | -2.5 | 6   | -6  | -6  |