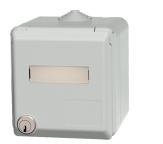

## Cepex wall mounted receptacle SCHUKO®, grey

Part no. 4976

- grey
- screw terminals
- with labelling field
- with safety lock
- two keys
- cannot be dismantled when locked
- on request with identical locks
- cable entry:  $1 \times M 25$  with cable gland at top,  $1 \times M 25$  to be cut out at the bottom,  $1 \times M 20$  to be cut out at the back side, for cables 7 up to 13 mm Ø with identical locks: part no + index G