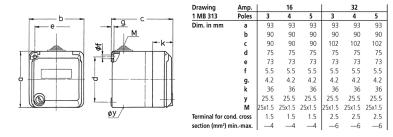

rt no. 4976



- grey
- screw terminals
- with labelling field
- with safety lock
- two keys
- cannot be dismantled when locked
- on request with identical locks
- cable entry:  $1 \times M 25$  with cable gland at top,  $1 \times M 25$  to be cut out at the bottom,  $1 \times M 20$  to be cut out at the back side, for cables 7 up to 13 mm Ø with identical locks: part no + index G

## **Technical specifications**

| Ampere                    | 16 A     |
|---------------------------|----------|
| Poles                     | 3 p+E    |
| Voltage                   | 230 V    |
| Hertz                     | 50-60 Hz |
| Protection type           | IP 44    |
| Shutter                   | false    |
| Weight                    | 275 g    |
| Declaration of Conformity | EAC      |

## Drawing