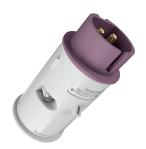

## Plug Part no. 629A

- screw terminals
- with grommet

## Technical specifications

| Ampere                    | 16 A            |
|---------------------------|-----------------|
| Poles                     | 2 p             |
| Voltage                   | 20-25 V         |
| Hertz                     | 50-60 Hz        |
| Connection technology     | Screw terminals |
| Contact                   | standard        |
| Protection type           | IP 44           |
| Weight                    | 140 g           |
| Declaration of Conformity | EAC             |